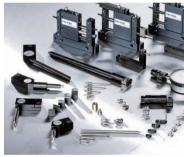

# Standardized gauge parts

- | Angular heads / extension insertions
- Measuring slides
- | Measuring inserts