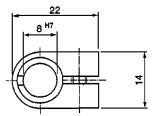

## Clamping elements

Clamping elements for probes with extension diameter 8 mm (other lengths on request)

| Length L | Article-No. |
|----------|-------------|
| 25       | 1155 35 025 |
| 50       | 1155 35 050 |
| 60       | 1155 35 060 |
| 75       | 1155 35 075 |
| 85       | 1155 35 085 |
| 100      | 1155 35 100 |
| 110      | 1155 35 110 |
| 150      | 1155 35 150 |
| 200      | 1155 35 200 |

## Product features

- More flexibility when fixing the probes
- For probes with extension diameter 8 mm

Date: March 2020 Drafts are not according to scale