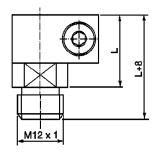

## Holders for dial indicator series 1155

Holders for dial indicator, inserts, clamping elements

Version to screw in

| Length L | Article-No. |
|----------|-------------|
| 18       | 1155 01     |
| 25       | 1155 02     |
| 50       | 1155 10     |
| 75       | 1155 11     |
| 100      | 1155 12     |

Version to paste

| Length L | Article-No. |
|----------|-------------|
| 18       | 1155 06     |
| 25       | 1155 07     |

## Product features

These holders for dial indicator are suitable for precision measuring indicators, extensions, angular heads and inductive probes with extension diameter 8 mm (special lengths on request).