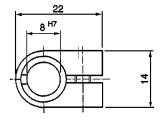

## Holders for dial indicator series 1155

Holders for dial indicator, inserts, clamping elements

Version to screw in

| Length L | Article-No. |
|----------|-------------|
| 18       | 1155 01     |
| 25       | 1155 02     |
| 50       | 1155 10     |
| 75       | 1155 11     |
| 100      | 1155 12     |

## Product features

These holders for dial indicator are suitable for precision measuring indicators, extensions, angular heads and inductive probes with extension diameter 8 mm (special lengths on request).