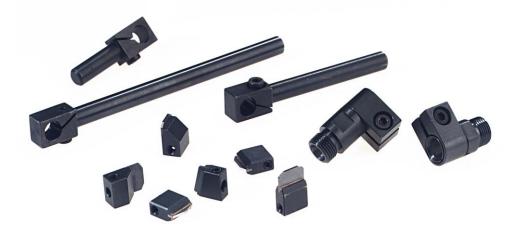

## Holders for dial indicator series 1155

Holders for dial indicator, inserts, clamping elements

Version to screw in

| Length L | Article-No. |
|----------|-------------|
| 18       | 1155 01     |
| 25       | 1155 02     |
| 50       | 1155 10     |
| 75       | 1155 11     |
| 100      | 1155 12     |

Version to paste

| Length L | Article-No. |
|----------|-------------|
| 18       | 1155 06     |
| 25       | 1155 07     |

## Product features

These holders for dial indicator are suitable for precision measuring indicators, extensions, angular heads and inductive probes with extension diameter 8 mm (special lengths on request).