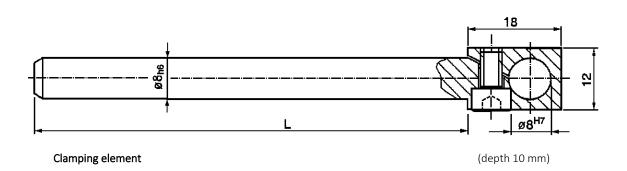

## Clamping elements

Clamping elements for probes with extension diameter 8 mm (other lengths on request)

| Length L | Article-No. |
|----------|-------------|
| 25       | 1155 35 025 |
| 50       | 1155 35 050 |
| 60       | 1155 35 060 |
| 75       | 1155 35 075 |
| 85       | 1155 35 085 |
| 100      | 1155 35 100 |
| 110      | 1155 35 110 |
| 150      | 1155 35 150 |
| 200      | 1155 35 200 |

## Product features

- More flexibility when fixing the probes
- For probes with extension diameter 8 mm

Date: March 2020 Drafts are not according to scale