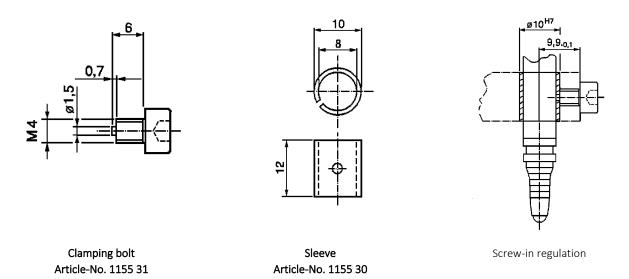

## Holders for dial indicator series 1155

Holders for dial indicator, inserts, clamping elements

Version to screw in

| Length L | Article-No. |
|----------|-------------|
| 18       | 1155 01     |
| 25       | 1155 02     |
| 50       | 1155 10     |
| 75       | 1155 11     |
| 100      | 1155 12     |

Version to paste

| Length L | Article-No. |
|----------|-------------|
| 18       | 1155 06     |
| 25       | 1155 07     |

## Product features

These holders for dial indicator are suitable for precision measuring indicators, extensions, angular heads and inductive probes with extension diameter 8 mm (special lengths on request).