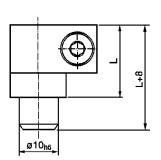

## Holders for dial indicator series 1155

Holders for dial indicator, inserts, clamping elements

Version to screw in

| Length L | Article-No. |
|----------|-------------|
| 18       | 1155 01     |
| 25       | 1155 02     |
| 50       | 1155 10     |
| 75       | 1155 11     |
| 100      | 1155 12     |

Version to paste

| Length L | Article-No. |
|----------|-------------|
| 18       | 1155 06     |
| 25       | 1155 07     |

## Product features

These holders for dial indicator are suitable for precision measuring indicators, extensions, angular heads and inductive probes with extension diameter 8 mm (special lengths on request).